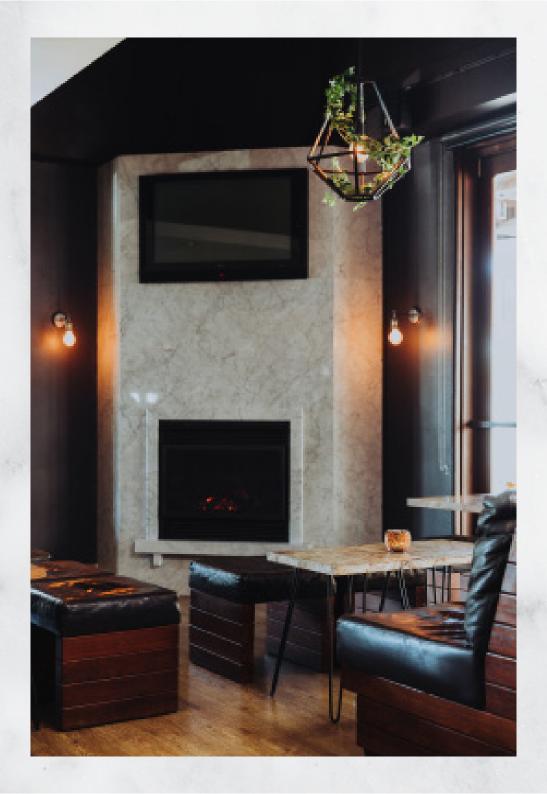

CAPACITY: 8 MINIMUM: 50

by the fire

Supple leather and the warmth of fire. Lounge beside our beautiful, marble-framed fireplace along with your guests as you dine and drink in a secluded part of the restaurant. (A wall-mounted television is available for viewing of sport events of your choice)