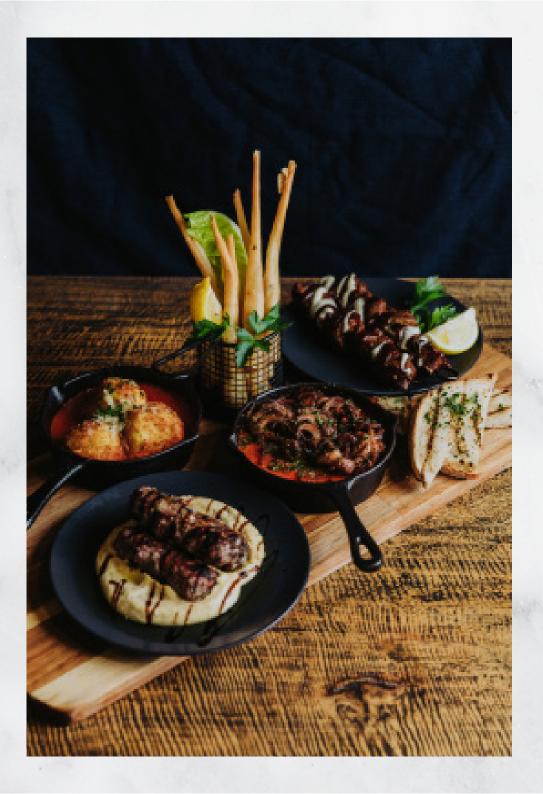

#### Meat

Grilled Lamb Kafta, Hummus
Cheeseburger Slider
Blue Swimmer Crab Slider
House-Marinated Chicken Ribs
Roast Pork-Belly, Apple Relish
Moroccan Spiced Beef Skewers
Sienna Spiced Meatballs, Fried Crust
Prosciutto Wrapped Asparagus, Blue De Vin
Lamb-Stuffed Lebanese Kibbeh

## Seafood

Sizzling Garlic Prawns, Toasted Sourdough Napolitana Prawns, Toasted Sourdough Prawn Twisters, Sweet Chilli Chargrilled Spiced Baby Octopus Vietnamese-Style Calamari

### Vegetarian

Grilled Haloumi Cheese, Blistered Cherry Tomato
Pumpkin-Stuffed Lebanese Kibbeh
Grilled Sourdough And Dips, Hummus, Eggplant
House-Marinated Spanish Olives
Stuffed Greek-Style Vine Leaves
Arachini, Napoli Sauce

### 8 CHOICES | \$49PP

The Tapas Banquet is a one-of-a-kind experience of flavours. A variety of delicious tapas will be served to your guests from the moment of your arrival. Share exquisite plates of Sienna Marina's best dishes with your friends and guests. You will select up to eight varieties of Tapas from a wide and luxurious menu that includes seafood, grilled meats, and Italian staples. The number of Tapas served will be in accordance with the number of guests.