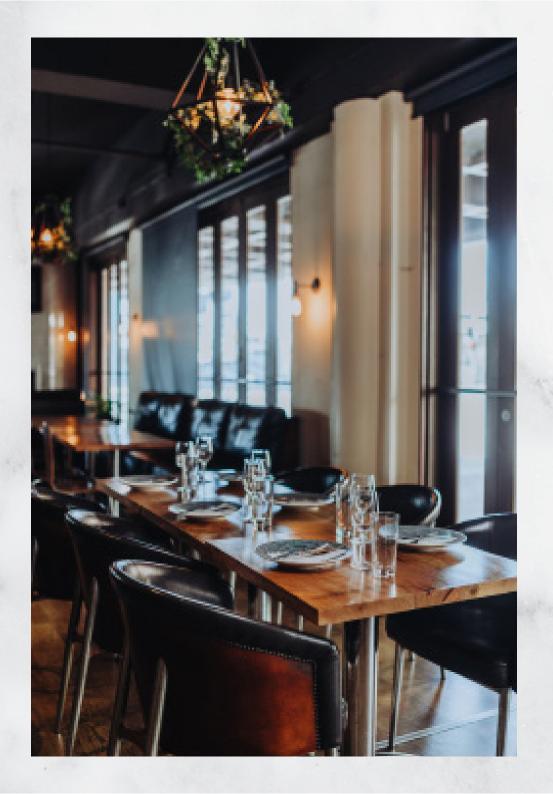

CAPACITY: 20 MINIMUM: 12

view-jide

Suitable for the large groups. Be seated in one or two long tables that stretch parallel to the view of the Woolloomooloo Square.

Close proximity to the Bar.

CAPACITY: 50 MINIMUM: 8