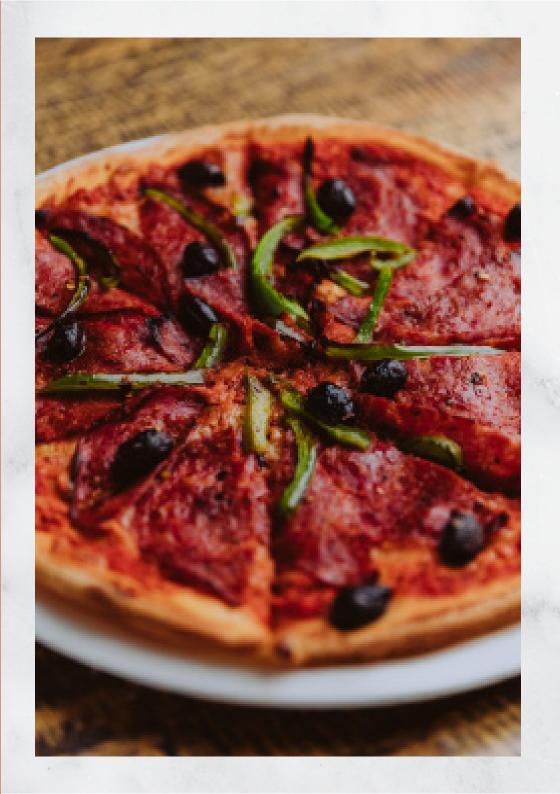

Barramundi Fillet

Served with sweet potato, mash, baby spinach and dill burre blanc sauce.

pizza bar

Smoked Salmon (G)
Super Special (T)
Chicken Breast & Avocado (G)
Margarita (T)
Marinated Roast Lamb & Yoghurt (G)
Vegetarian (T)
4 Seasons (Prawns, Salami, Capsicum and Mushroom) (G)
Sicilian (T)
King Prawn Pizza (G)
Carnivore (T)